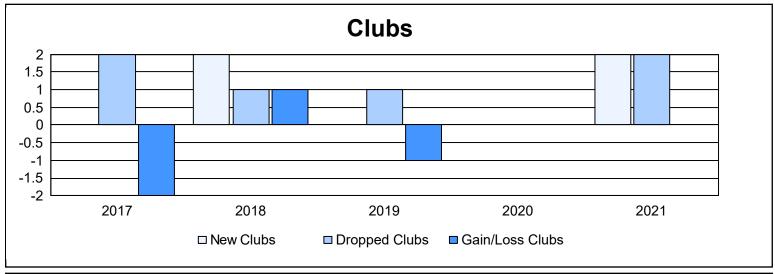

District 18 I As of June 2021 Cumulative

| Year      | New<br>Clubs | Dropped<br>Clubs | Gain/<br>Loss<br>Clubs | New<br>Members | Charter<br>Members | Reinstate<br>Members | Transfer<br>Members | Total<br>Member<br>Added | Total<br>Members<br>Dropped | Gain/<br>Loss<br>Members |
|-----------|--------------|------------------|------------------------|----------------|--------------------|----------------------|---------------------|--------------------------|-----------------------------|--------------------------|
| 2016-2017 | 0            | 2                | -2                     | 122            | 3                  | 8                    | 11                  | 144                      | 217                         | -73                      |
| 2017-2018 | 2            | 1                | 1                      | 119            | 49                 | 6                    | 7                   | 181                      | 201                         | -20                      |
| 2018-2019 | 0            | 1                | -1                     | 77             | 5                  | 4                    | 11                  | 97                       | 158                         | -61                      |
| 2019-2020 | 0            | 0                | 0                      | 97             | 0                  | 3                    | 5                   | 105                      | 144                         | -39                      |
| 2020-2021 | 2            | 2                | 0                      | 165            | 59                 | 5                    | 4                   | 233                      | 248                         | -15                      |
| Average   | 1            | 1                | 0                      | 116            | 23                 | 5                    | 8                   | 152                      | 194                         | -42                      |